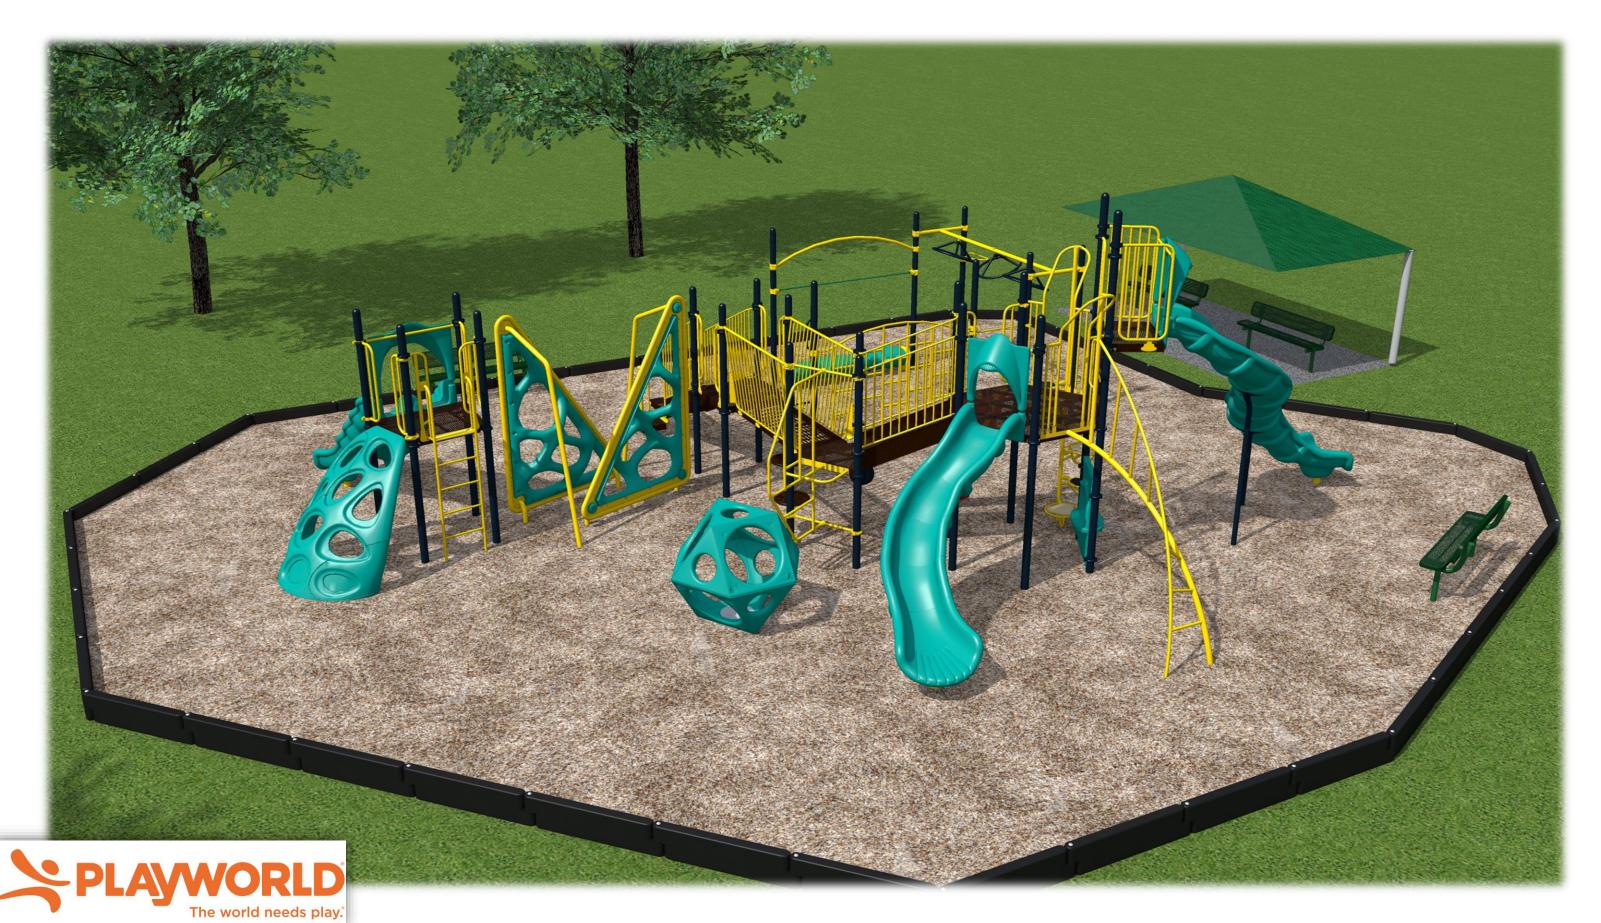

#### A. Old Business

1. Consideration and Approval of LMP Proposal No. 64069 for Sod Replacement - \$2,280.00

Exhibit 4

2. Consideration of Playground Proposals (*proposal summary attached*)

Exhibit 5

- ➤ Playmore Recreational Products & Services Job Number 14988 Revision B \$129,735.35
- ➤ Playmore Cantilever and Bench Area Shade Option Job Number 15243 \$13,823.30
- > Top Line Recreation Quote #TLRQ3172-05 \$149,883.96