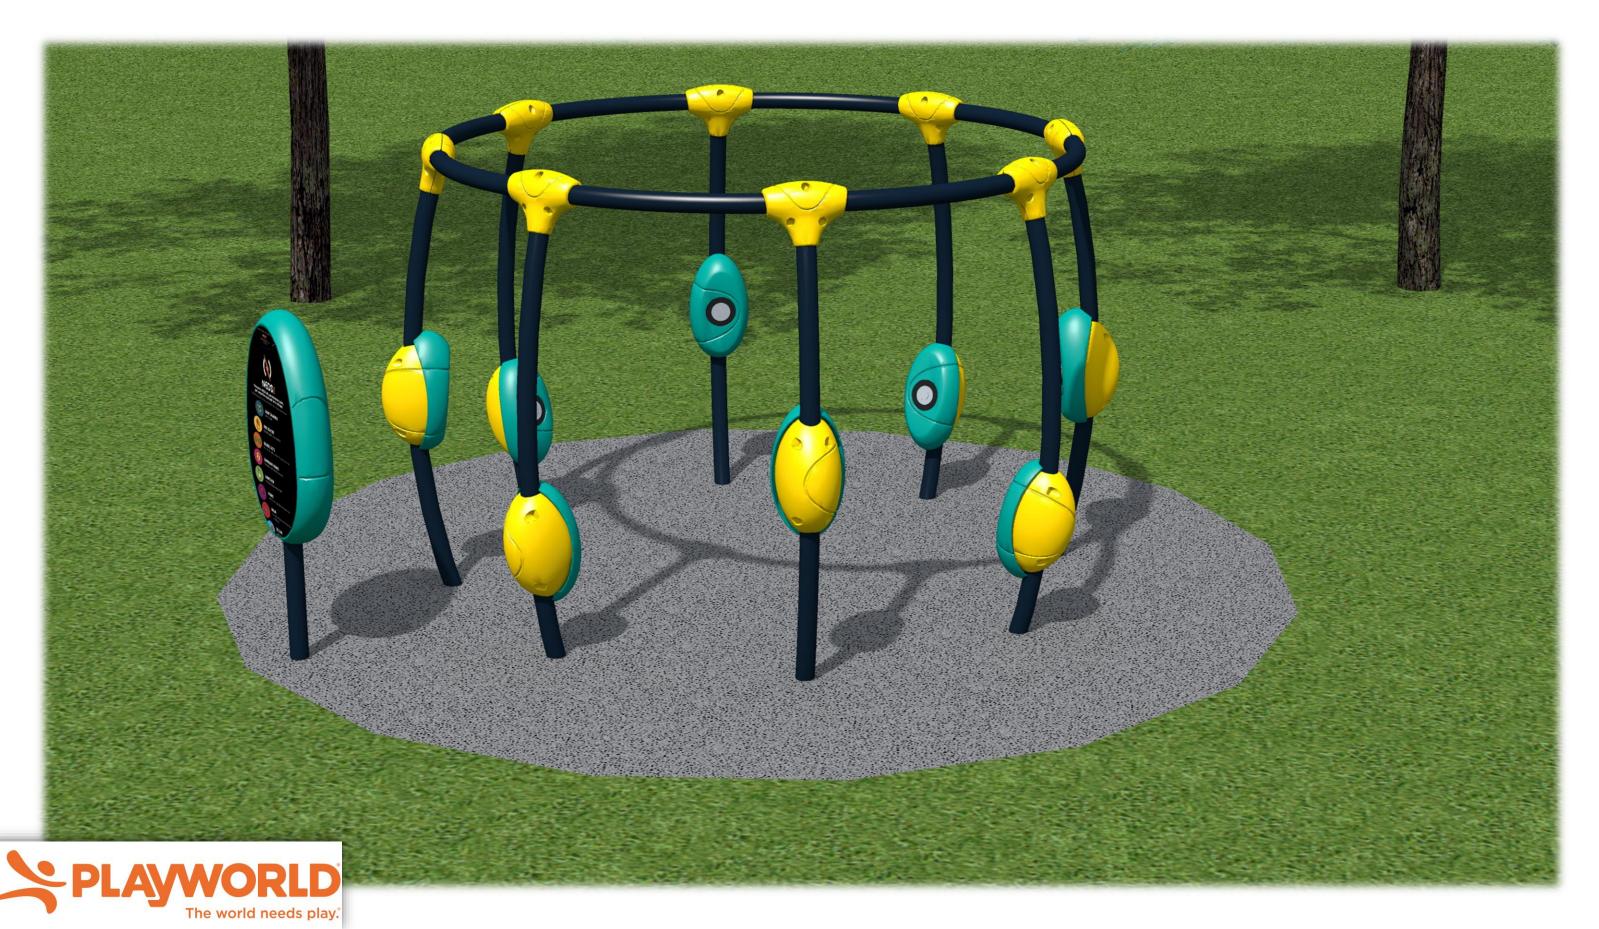

#### A. Old Business

1. Consideration and Approval of LMP Proposal No. 64069 for Sod Replacement - \$2,280.00

Exhibit 4

2. Consideration of Playground Proposals (*proposal summary attached*)

Exhibit 5

- ➤ Playmore Recreational Products & Services Job Number 14988 Revision B \$129,735.35
- ➤ Playmore Cantilever and Bench Area Shade Option Job Number 15243 \$13,823.30
- > Top Line Recreation Quote #TLRQ3172-05 \$149,883.96