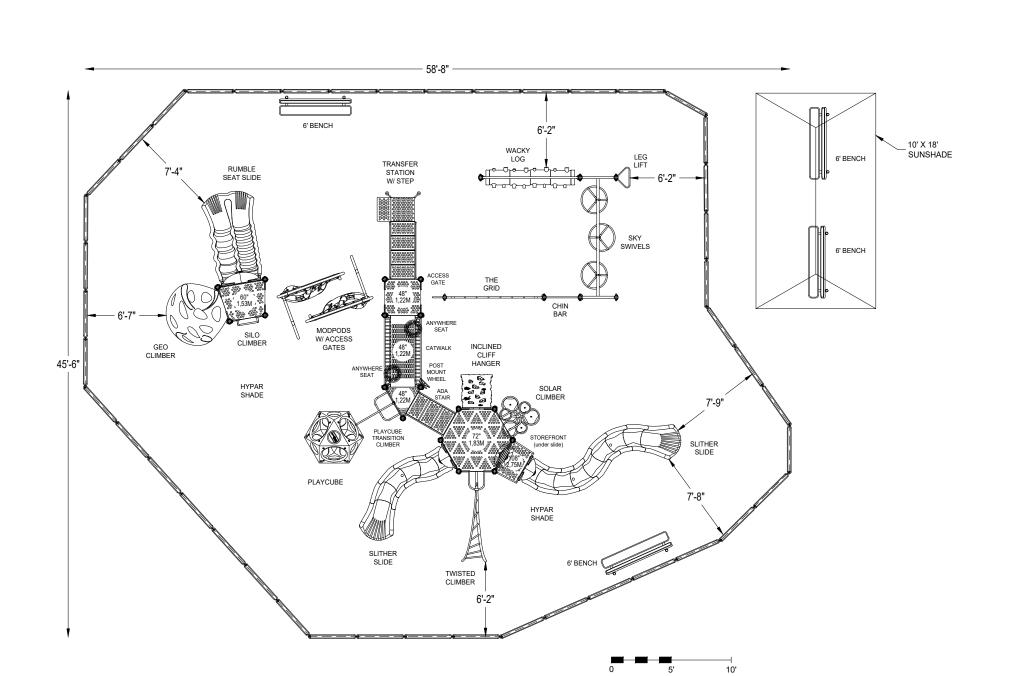

#### A. Old Business

1. Consideration and Approval of LMP Proposal No. 64069 for Sod Replacement - \$2,280.00

Exhibit 4

2. Consideration of Playground Proposals (*proposal summary attached*)

Exhibit 5

- ➤ Playmore Recreational Products & Services Job Number 14988 Revision B \$129,735.35
- ➤ Playmore Cantilever and Bench Area Shade Option Job Number 15243 \$13,823.30
- > Top Line Recreation Quote #TLRQ3172-05 \$149,883.96