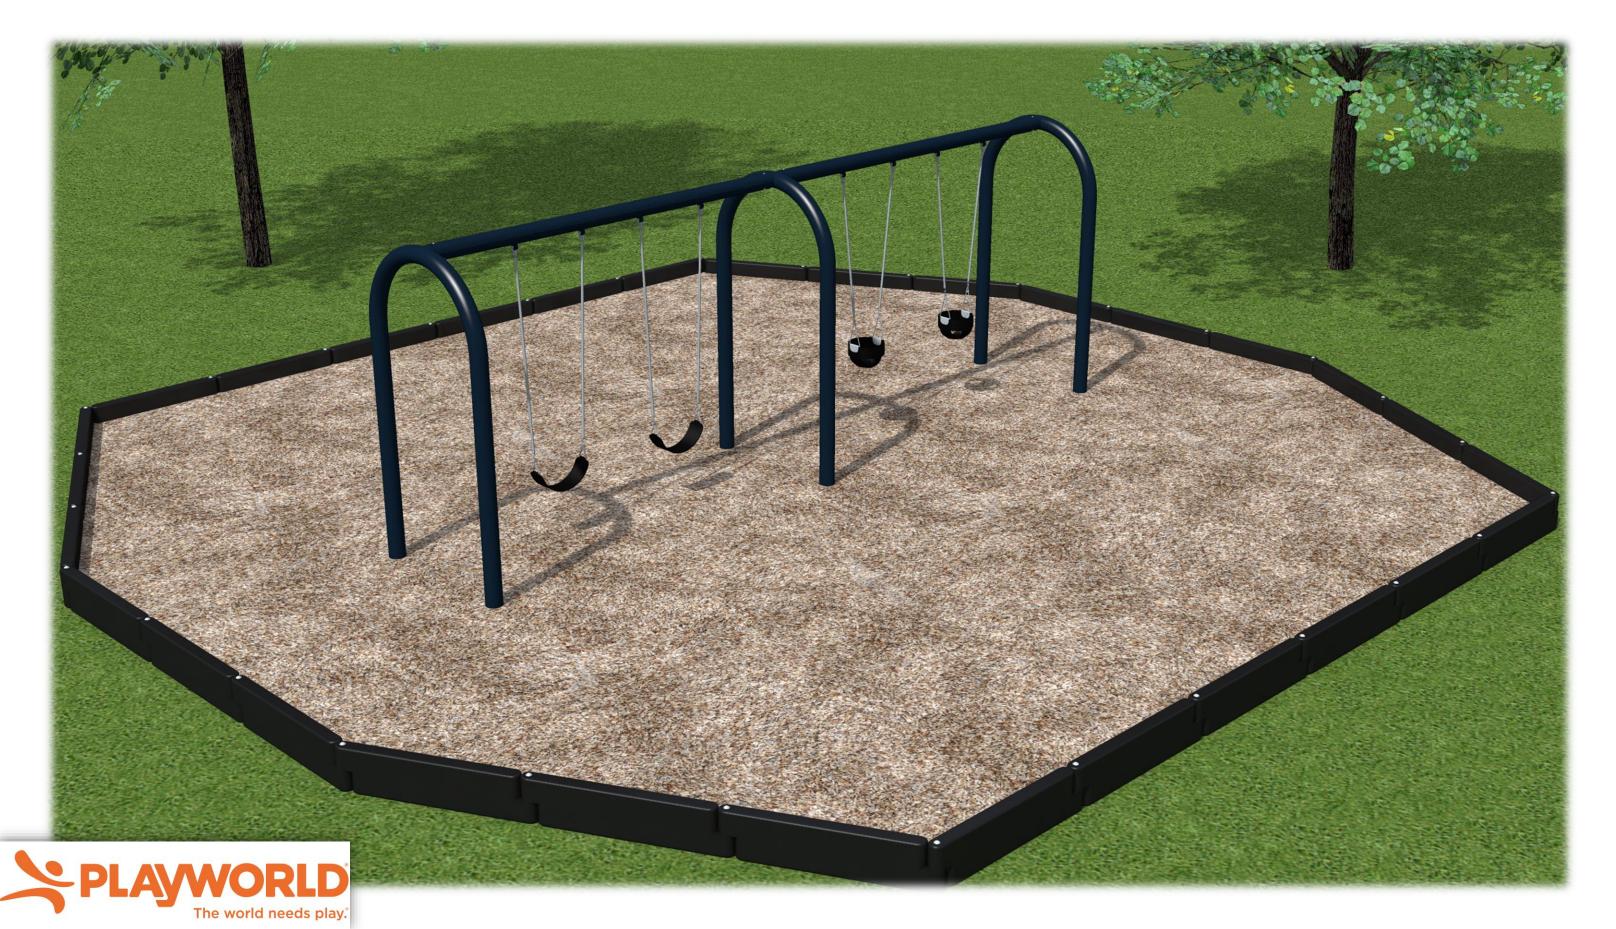

#### A. Old Business

1. Consideration and Approval of LMP Proposal No. 64069 for Sod Replacement - \$2,280.00

Exhibit 4

2. Consideration of Playground Proposals (*proposal summary attached*)

Exhibit 5

- ➤ Playmore Recreational Products & Services Job Number 14988 Revision B \$129,735.35
- ➤ Playmore Cantilever and Bench Area Shade Option Job Number 15243 \$13,823.30
- > Top Line Recreation Quote #TLRQ3172-05 \$149,883.96